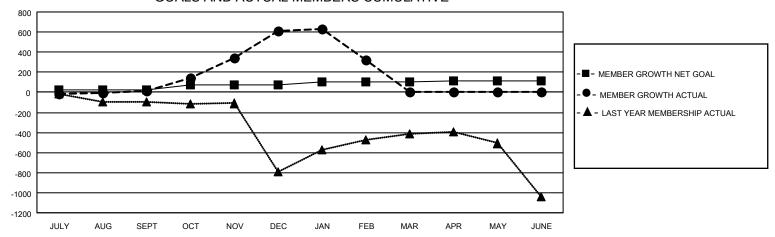

### GOALS AND ACTUAL MEMBERS CUMULATIVE

| DROPPED CLUBS: 20 |     | 75 CLUBS OF 138 ADDED 1 OR MORE<br>NEW MEMBERS | GENDER DISTRIBUTION  MALE 2,449 (78.52%) |              |       |
|-------------------|-----|------------------------------------------------|------------------------------------------|--------------|-------|
| DROPPED MEMBERS   |     |                                                | FEMALE                                   | 670 (21.48%) |       |
| DECEASED          | 13  | CLICK HERE FOR CUMULATIVE                      | TOTAL FAMILY UNIT MEMBERS                |              | 2,429 |
| CLUB CANCELLED    | 322 | MEMBERSHIP DATA                                |                                          | 0.000/0.000  | 1 012 |
| OTHER 266         |     |                                                | FAMILY MEMBERS PAYING HALF DUES          |              | 1,813 |
| TOTAL             | 601 |                                                |                                          |              |       |

### District 305 N1

| Clubs         |               |             |               | Members               |                        |                         |                                                    |  |
|---------------|---------------|-------------|---------------|-----------------------|------------------------|-------------------------|----------------------------------------------------|--|
|               | RESULTS FOR   | R 2020-2021 |               | RESULTS FOR 2020-2021 |                        |                         |                                                    |  |
| QUARTER       | NEW CLUB GOAL | NEW CLUBS   | DROPPED CLUBS | QUARTER MEME          | BER GROWTH NET<br>GOAL | MEMBER GROWTH<br>ACTUAL | DROPPED<br>MEMBERS ACTUAL<br>(including transfers) |  |
| JULY/AUG/SEPT | 2             | 0           | 0             | JULY/AUG/SEPT         | 20                     | 84                      | 55                                                 |  |
| OCT/NOV/DEC   | 5             | 17          | 0             | OCT/NOV/DEC           | 50                     | 819                     | 209                                                |  |
| JAN/FEB/MAR   | 3             | 1           | 20            | JAN/FEB/MAR           | 30                     | 54                      | 337                                                |  |
| APR/MAY/JUNE  | 0             | 0           | 0             | APR/MAY/JUNE          | 10                     | 0                       | 0                                                  |  |