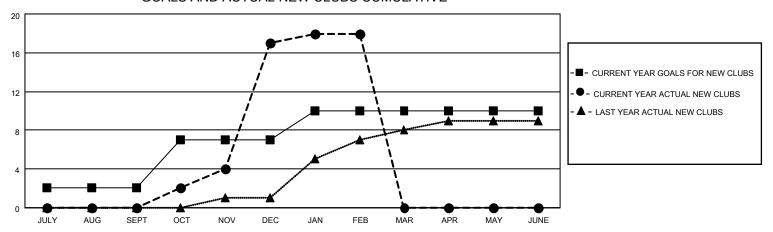

#### GOALS AND ACTUAL NEW CLUBS CUMULATIVE

### District 305 N1

| Clubs         |               |             |               | Members               |                        |                         |                                                    |  |
|---------------|---------------|-------------|---------------|-----------------------|------------------------|-------------------------|----------------------------------------------------|--|
|               | RESULTS FOR   | R 2020-2021 |               | RESULTS FOR 2020-2021 |                        |                         |                                                    |  |
| QUARTER       | NEW CLUB GOAL | NEW CLUBS   | DROPPED CLUBS | QUARTER MEME          | BER GROWTH NET<br>GOAL | MEMBER GROWTH<br>ACTUAL | DROPPED<br>MEMBERS ACTUAL<br>(including transfers) |  |
| JULY/AUG/SEPT | 2             | 0           | 0             | JULY/AUG/SEPT         | 20                     | 84                      | 55                                                 |  |
| OCT/NOV/DEC   | 5             | 17          | 0             | OCT/NOV/DEC           | 50                     | 819                     | 209                                                |  |
| JAN/FEB/MAR   | 3             | 1           | 20            | JAN/FEB/MAR           | 30                     | 54                      | 337                                                |  |
| APR/MAY/JUNE  | 0             | 0           | 0             | APR/MAY/JUNE          | 10                     | 0                       | 0                                                  |  |